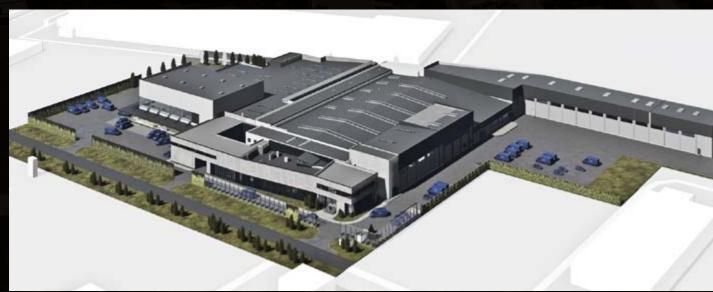

#### **TRUMPF ANNOPOL**

Technical Supervision

LOCATION WARSZAWA

DATE **01.20** 

01.2023-09.2023

USABLE AREA

12 000 sqm